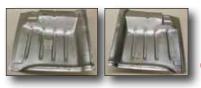

### **1949-52 REAR FLOOR PANS**

**TOP QUALITY 18 GAUGE STEEL** 

Fits all body styles. Starts a few inches under rear seat and goes forward to just past the back part of the front seat.

Extends from rocker panel to rocker panel.

Includes rear part of transmission tunnel.

Driver Side Order #4664L Passenger Side Order #4664R