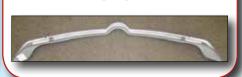

### **1949-52 REAR FLOOR PANS**

**TOP QUALITY 18 GAUGE STEEL** 

Fits all body styles. Starts a few inches under rear seat and goes forward to just past the back part of the front seat.

Extends from rocker panel to rocker panel.

Includes rear part of transmission tunnel.

Driver Side Order #4664L Passenger Side Order #4664R