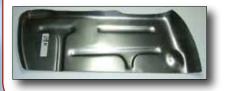

### **1949-54 FRONT FLOOR PANS**

Excellent new floor replacement.

Sure cuts down on the noise and air coming in.

Driver Side Order #694L Passenger Side Order #694R

**5119** ea. Approx. 24 x 20