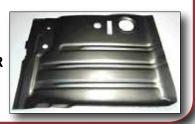

### **1949-52 FRONT FLOOR PANS**

**BEST QUALITY 18 GAUGE STEEL** 

Fits all body styles. From bottom of toe board and extends rearward to about the rear of the front seat. Extends from transmission tunnel to rocker panel.

Driver Side Order #4665L Passenger Side Order #4665R

<sup>5</sup> 189 <sub>ea.</sub>