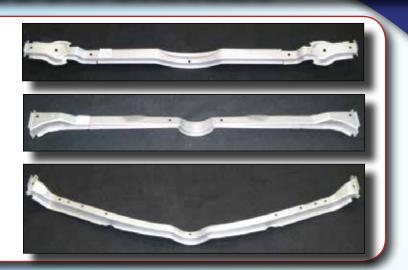

### **ONE PIECE FLOOR BRACES**

1949-52 One-Piece Front Floor Brace

**ORDER #4655F** 

<sup>5</sup>160<sup>00</sup>

1949-52 One-Piece Center Floor Brace

**ORDER #4655C** 

<sup>5</sup>150<sup>00</sup>

1949-52 One-Piece Rear Floor Brace

**ORDER #4655R** 

5160<sup>00</sup>