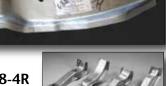

#### 1953-54 CHEVY FLOOR BRACES - SHORT BRACES

First, second and third rows are now available. Fourth row should be available soon. Approximately 14" long.

1st Row (PASS. SIDE) ORDER #688-1R (DR. SIDE) ORDER #688-1L

2nd Row

(PASS. SIDE) ORDER #688-2R (DR. SIDE) ORDER #688-2L

4th Row (PASS. SIDE) ORDER #688-4R (DR. SIDE) ORDER #688-4L

**3rd Row** 

(PASS. SIDE) ORDER #688-3R (DR. SIDE) ORDER #688-3L

\$8900 0