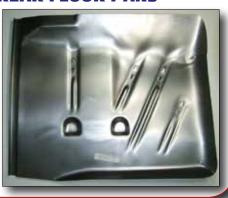

### **1949-52 REAR FLOOR PANS**

**TOP QUALITY 18 GAUGE STEEL** 

Fits all body styles. Starts a few inches under rear seat and goes forward to just past the back part of the front seat.

Extends from rocker panel to rocker panel.

Includes rear part of transmission tunnel.

Driver Side Order #4664L Passenger Side Order #4664R