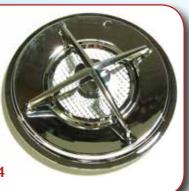

### BLUE DOT HEADLIGHT COVERS

Chrome plated headlight covers with blue dot installed in center. Very custom!

**ORDER #2128** 

<sup>\$</sup> 16<sup>00</sup> p