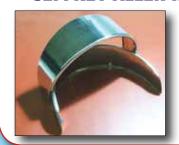

#### **BASEBALL CAP HEADLIGHT VISOR**

Excellent chrome.

Mounts under
headlight rim.

**ORDER #2112** 

**518<sup>00</sup> pr.** 