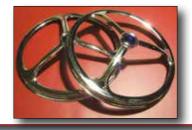

#### 3 BAR SPINNER HUBCAP

Styled after some of the 50's hubcaps.

These are a nice chrome with white in squares.

**ORDER #2136** 

1 15ºº

set of 4

#### 4 BAR SPINNER HUBCAP

Another nice custom 50's style hubcap.
Chrome with white in squares.

**ORDER #2137** 

\$24500

set of 4

1949-1954 PARTS CATALOG 15