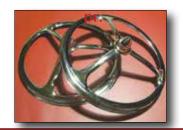

#### 3 BAR SPINNER HUBCAP

Styled after some of the 50's hubcaps.

These are a nice chrome with white in squares.

**ORDER #2136** 

1 15ºº

set of 4

#### 4 BAR SPINNER HUBCAP

Another nice custom 50's style hubcap.
Chrome with white in squares.

**ORDER #2137** 

\$24500

set of 4

1949-1954 PARTS CATALOG 15