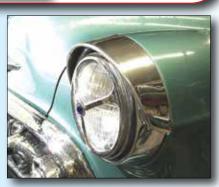

#### JEFFREY ALLEN HEADLIGHT VISOR

Mounts over headlight rim - stainless steel.

**ORDER #2111** 

\$2500 pr.

Shown at right is 1954 Chev with Blue Dot Covers (#2128) and Jeffrey Allens (#2111)